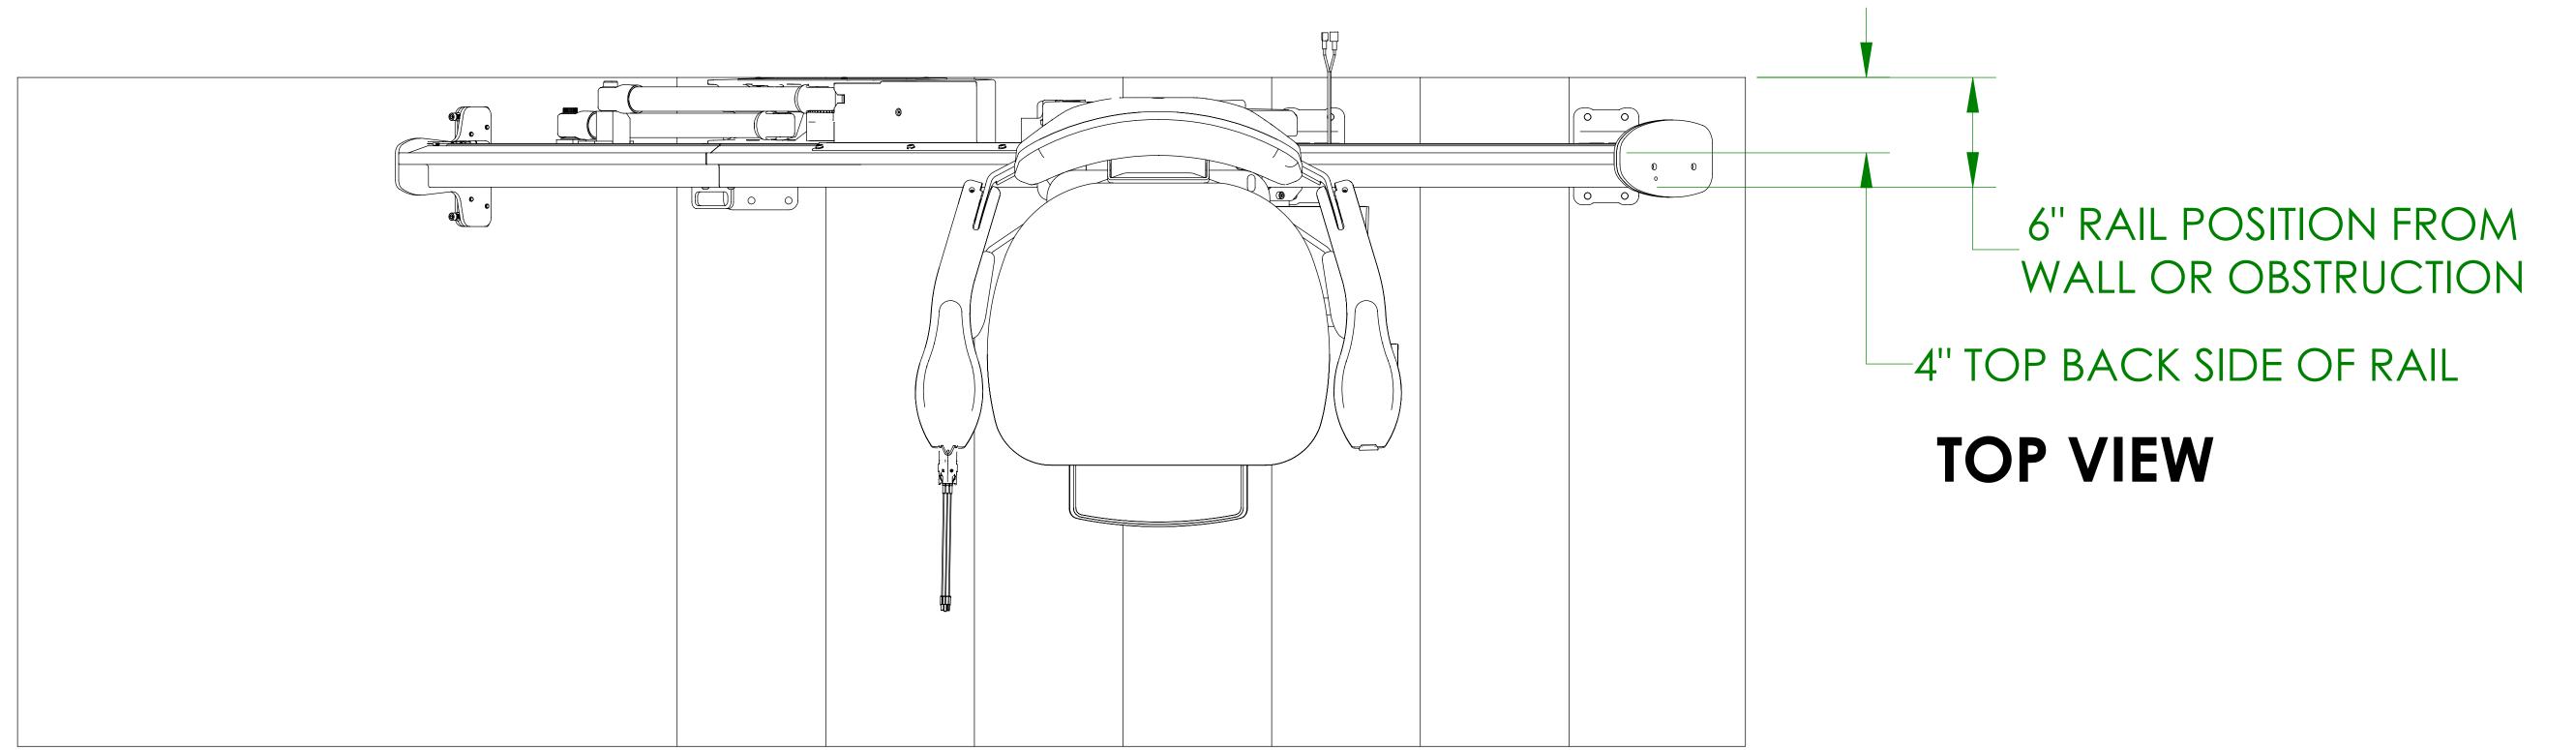

©Bruno Independent Living Aids, Inc.

BRUNO

-4" TOP BACK SIDE OF RAIL

6" RAIL POSITION FROM

WALL OR OBSTRUCTION

18 7/8"-21 1/2"

ADJUSTABLE

15 1/2"