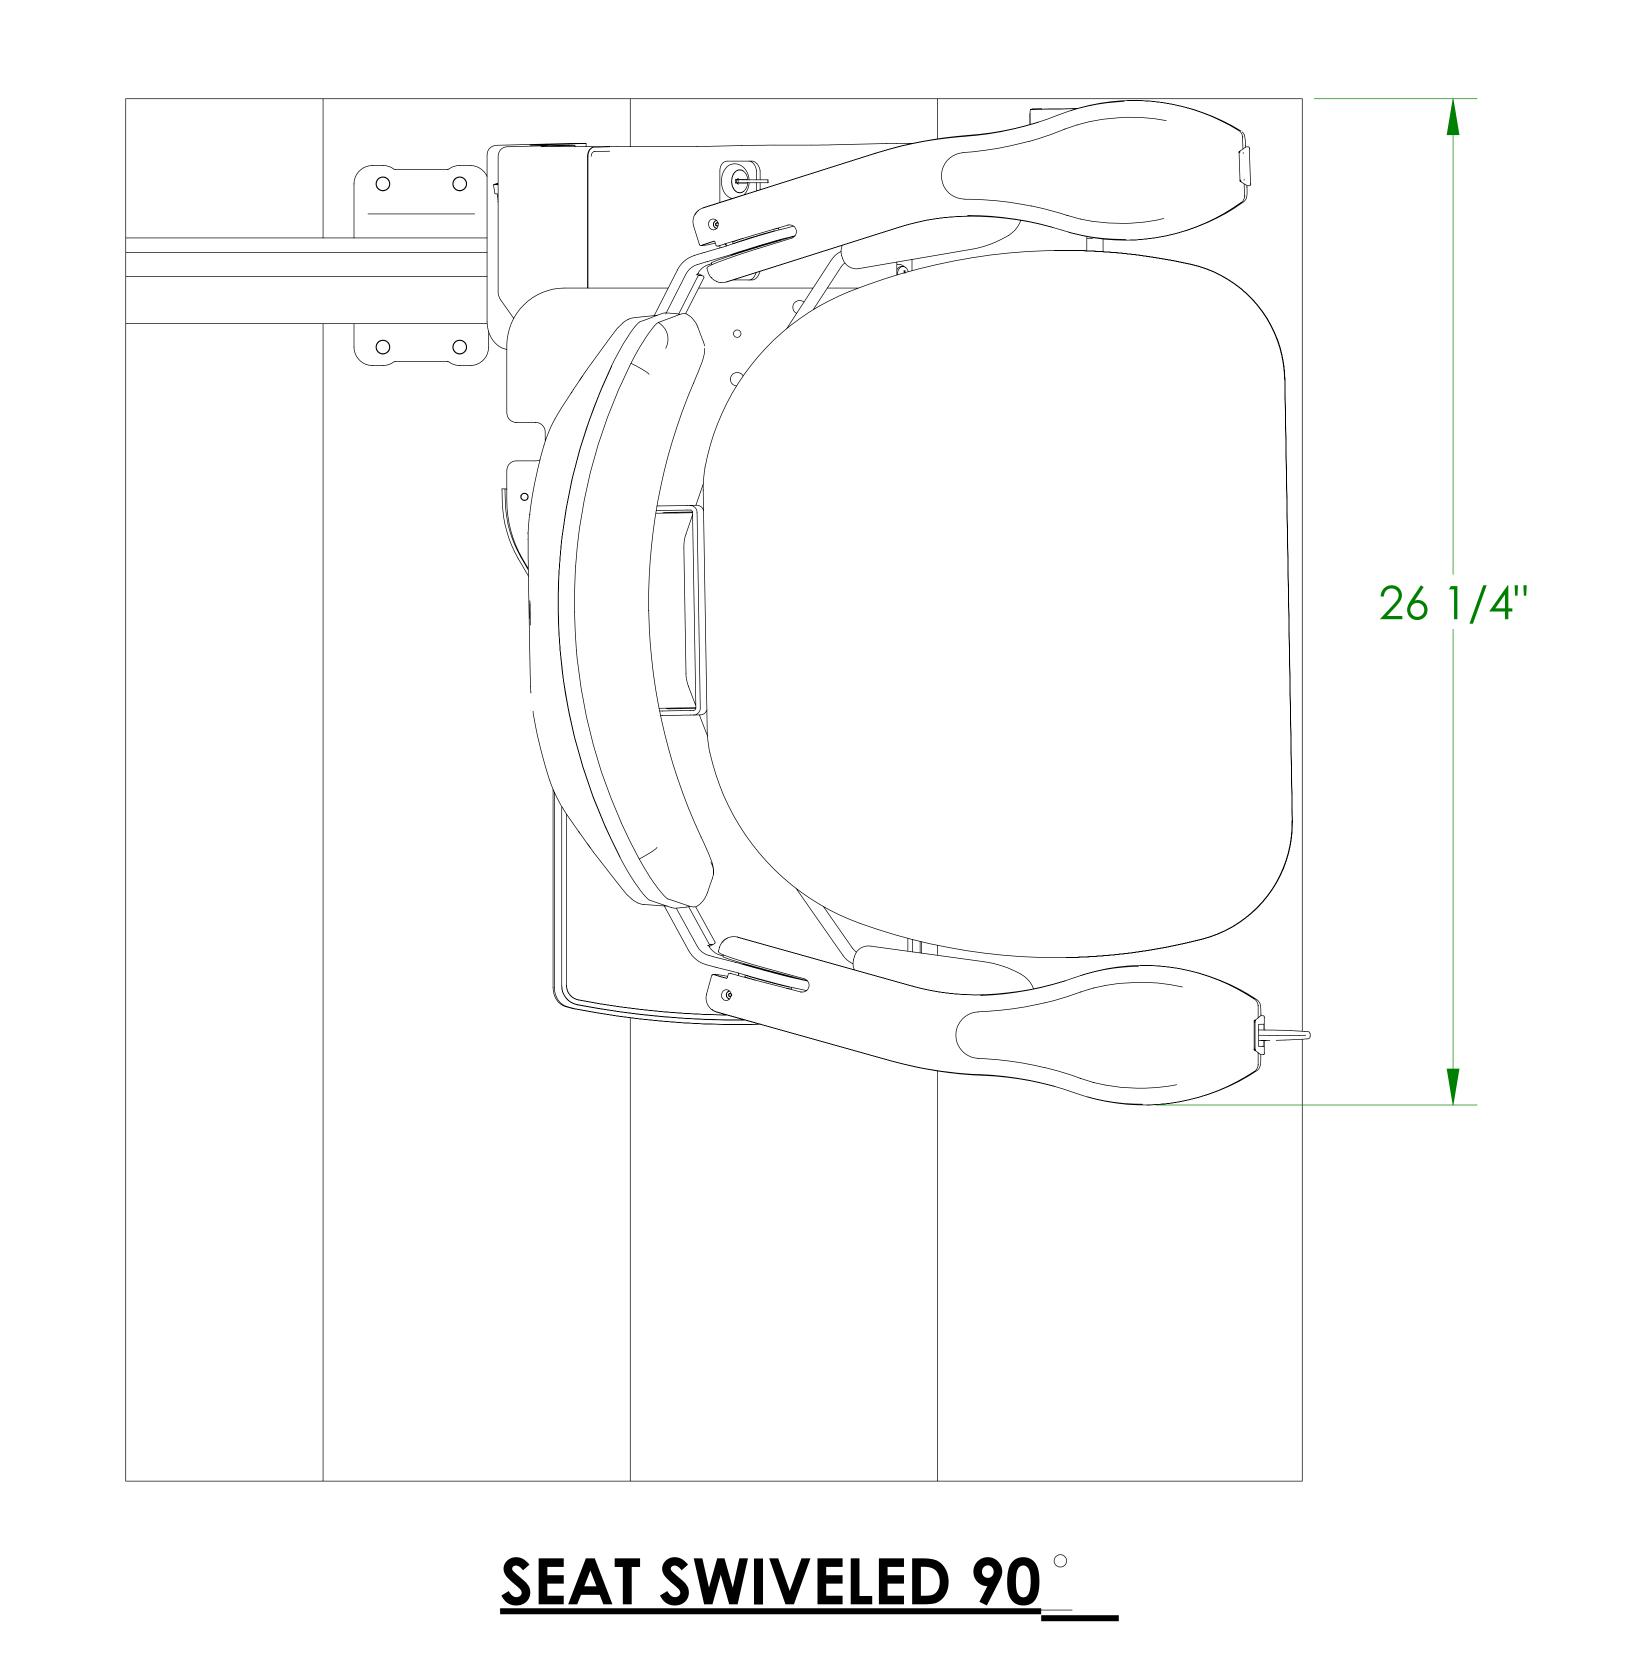

## SRE-2010 ELITE STRAIGHT INDOOR STAIRLIFT TECHNICAL APPLICATION DRAWING DISTANCE FROM WALL - SEAT SWIVELED

1780 Executive Drive Oconomowoc, WI 53066 Tel 800-882-8181 Fax 262-953-5501 www.bruno.com