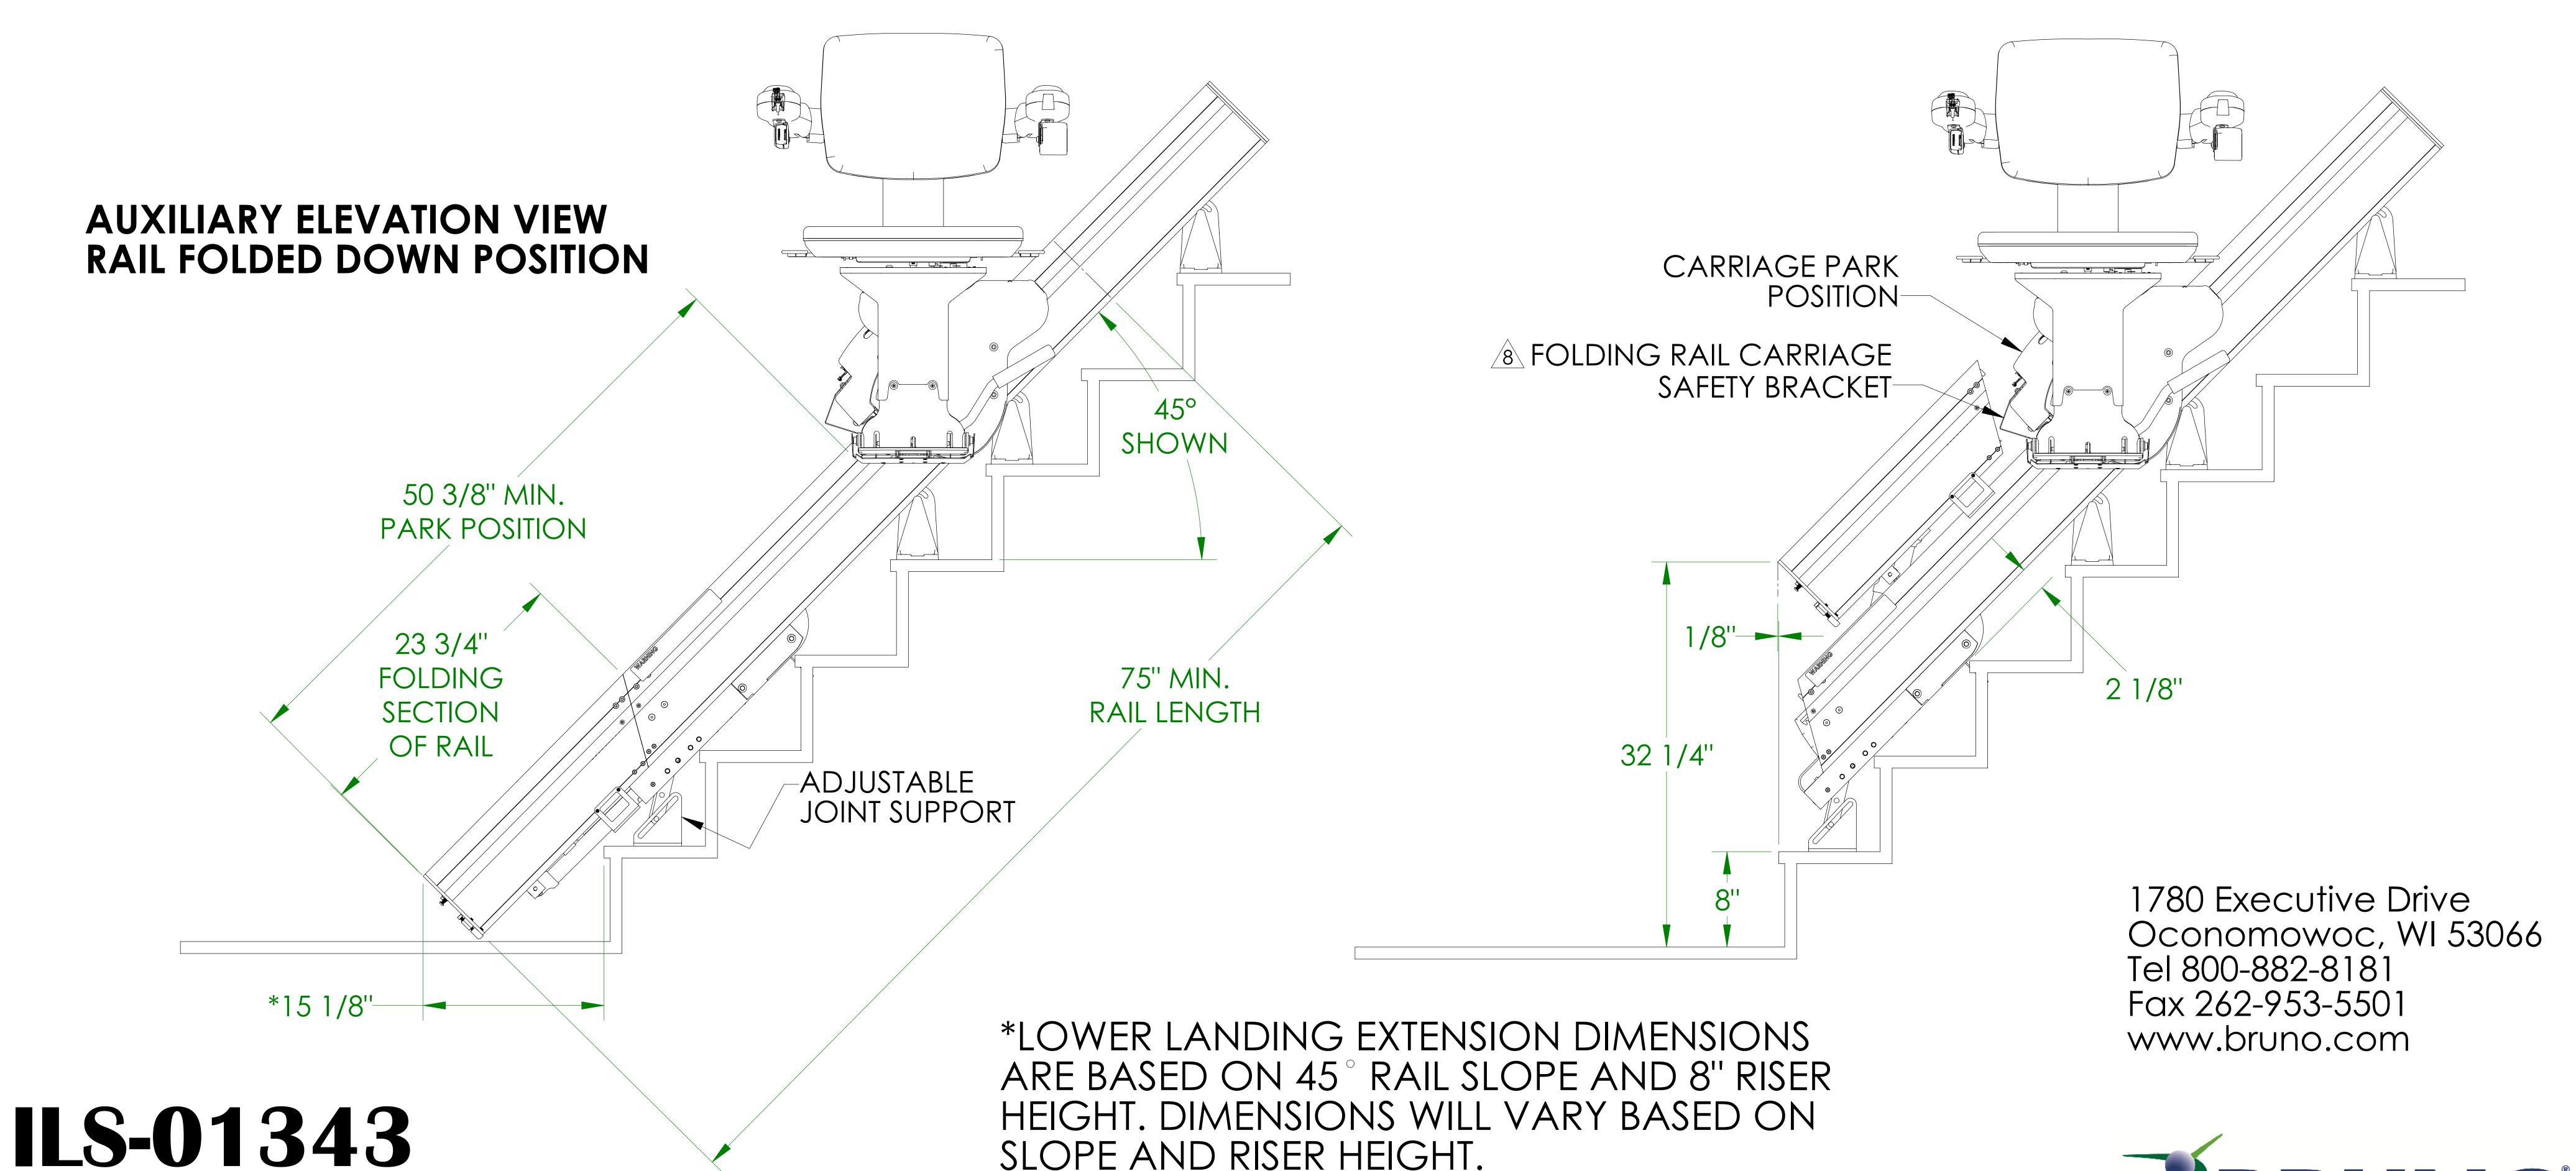

## SRE-2010 ELITE STRAIGHT INDOOR STAIRLIFT TECHNICAL APPLICATION DRAWING FOLDING RAIL

SHEET 3 OF 3

REV. 8 (7792)(04/21/23)(RJH)

## AUXILIARY ELEVATION VIEW RAIL FOLDED UP POSITION

BRUNO®

©Bruno Independent Living Aids, Inc.