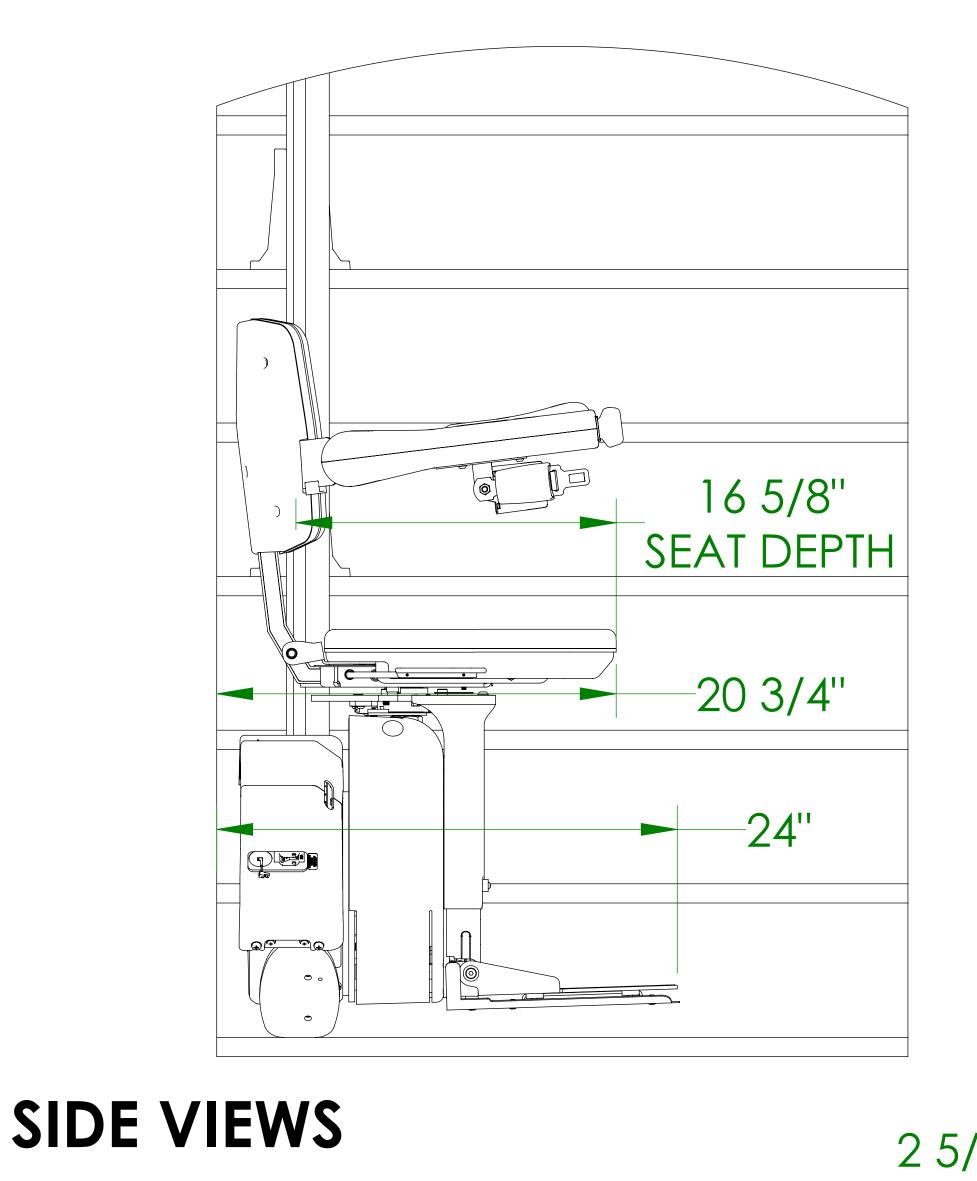

26" ADJUSTABLE

CHAIR EXTENSION

**TOP VIEW** 

ILS-01343 SHEET 1 OF 3 REV. 8 (7792)(04/21/23)(RJH)

1. ALL SEATS ADJUST UP 3" IN 1" INCREMENTS.

NOTES:

2. STANDARD FOOTREST ADJUSTMENTS UP 1 1/4" IN 5/8" INCREMENTS.

©Bruno Independent Living Aids, Inc.

BRUNO

-4" TOP BACK SIDE OF RAIL

6" RAIL POSITION FROM

WALL OR OBSTRUCTION

18 7/8"-21 1/2"

ADJUSTABLE

15 1/2"