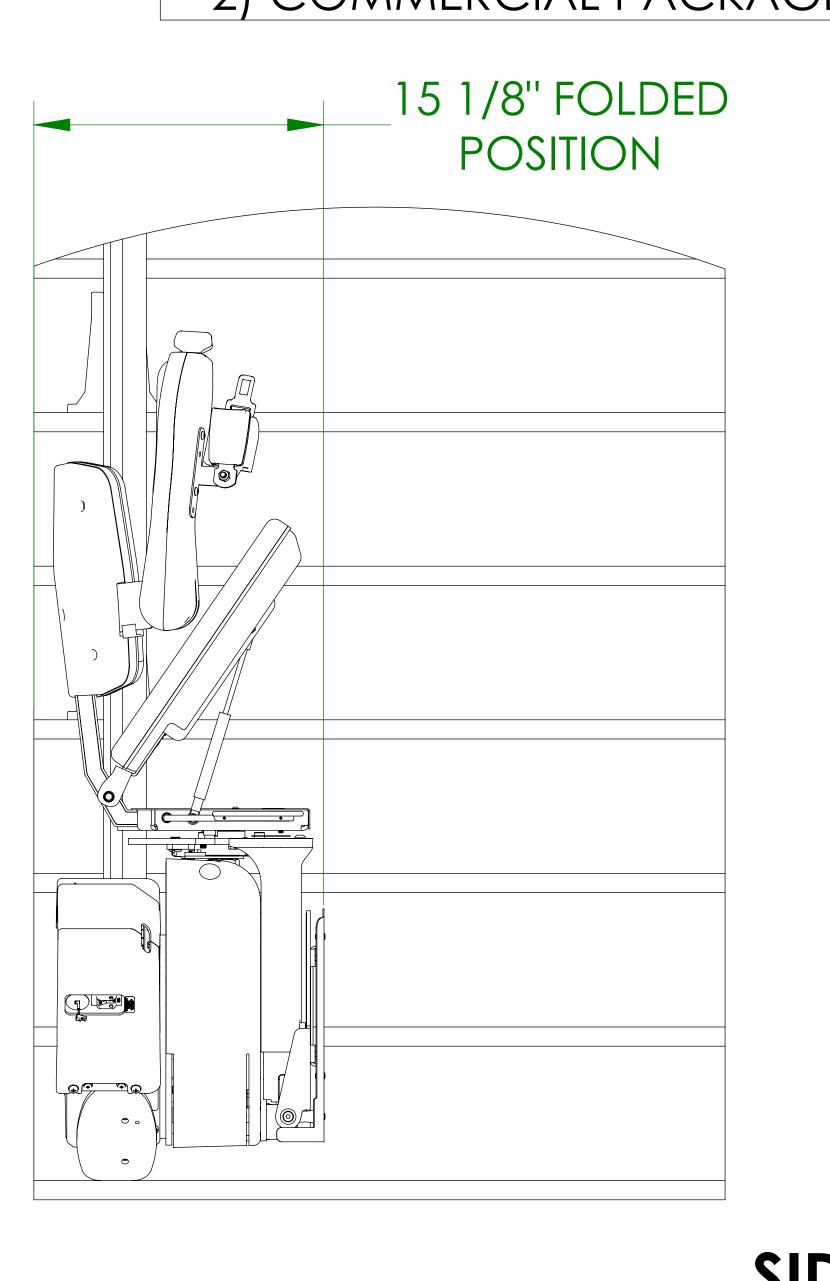

## SRE-2010 ELITE STRAIGHT INDOOR STAIRLIFT TECHNICAL APPLICATION DRAWING FOLDING RAIL

SHEET 3 OF 3

REV. 8 (7792)(04/21/23)(RJH)