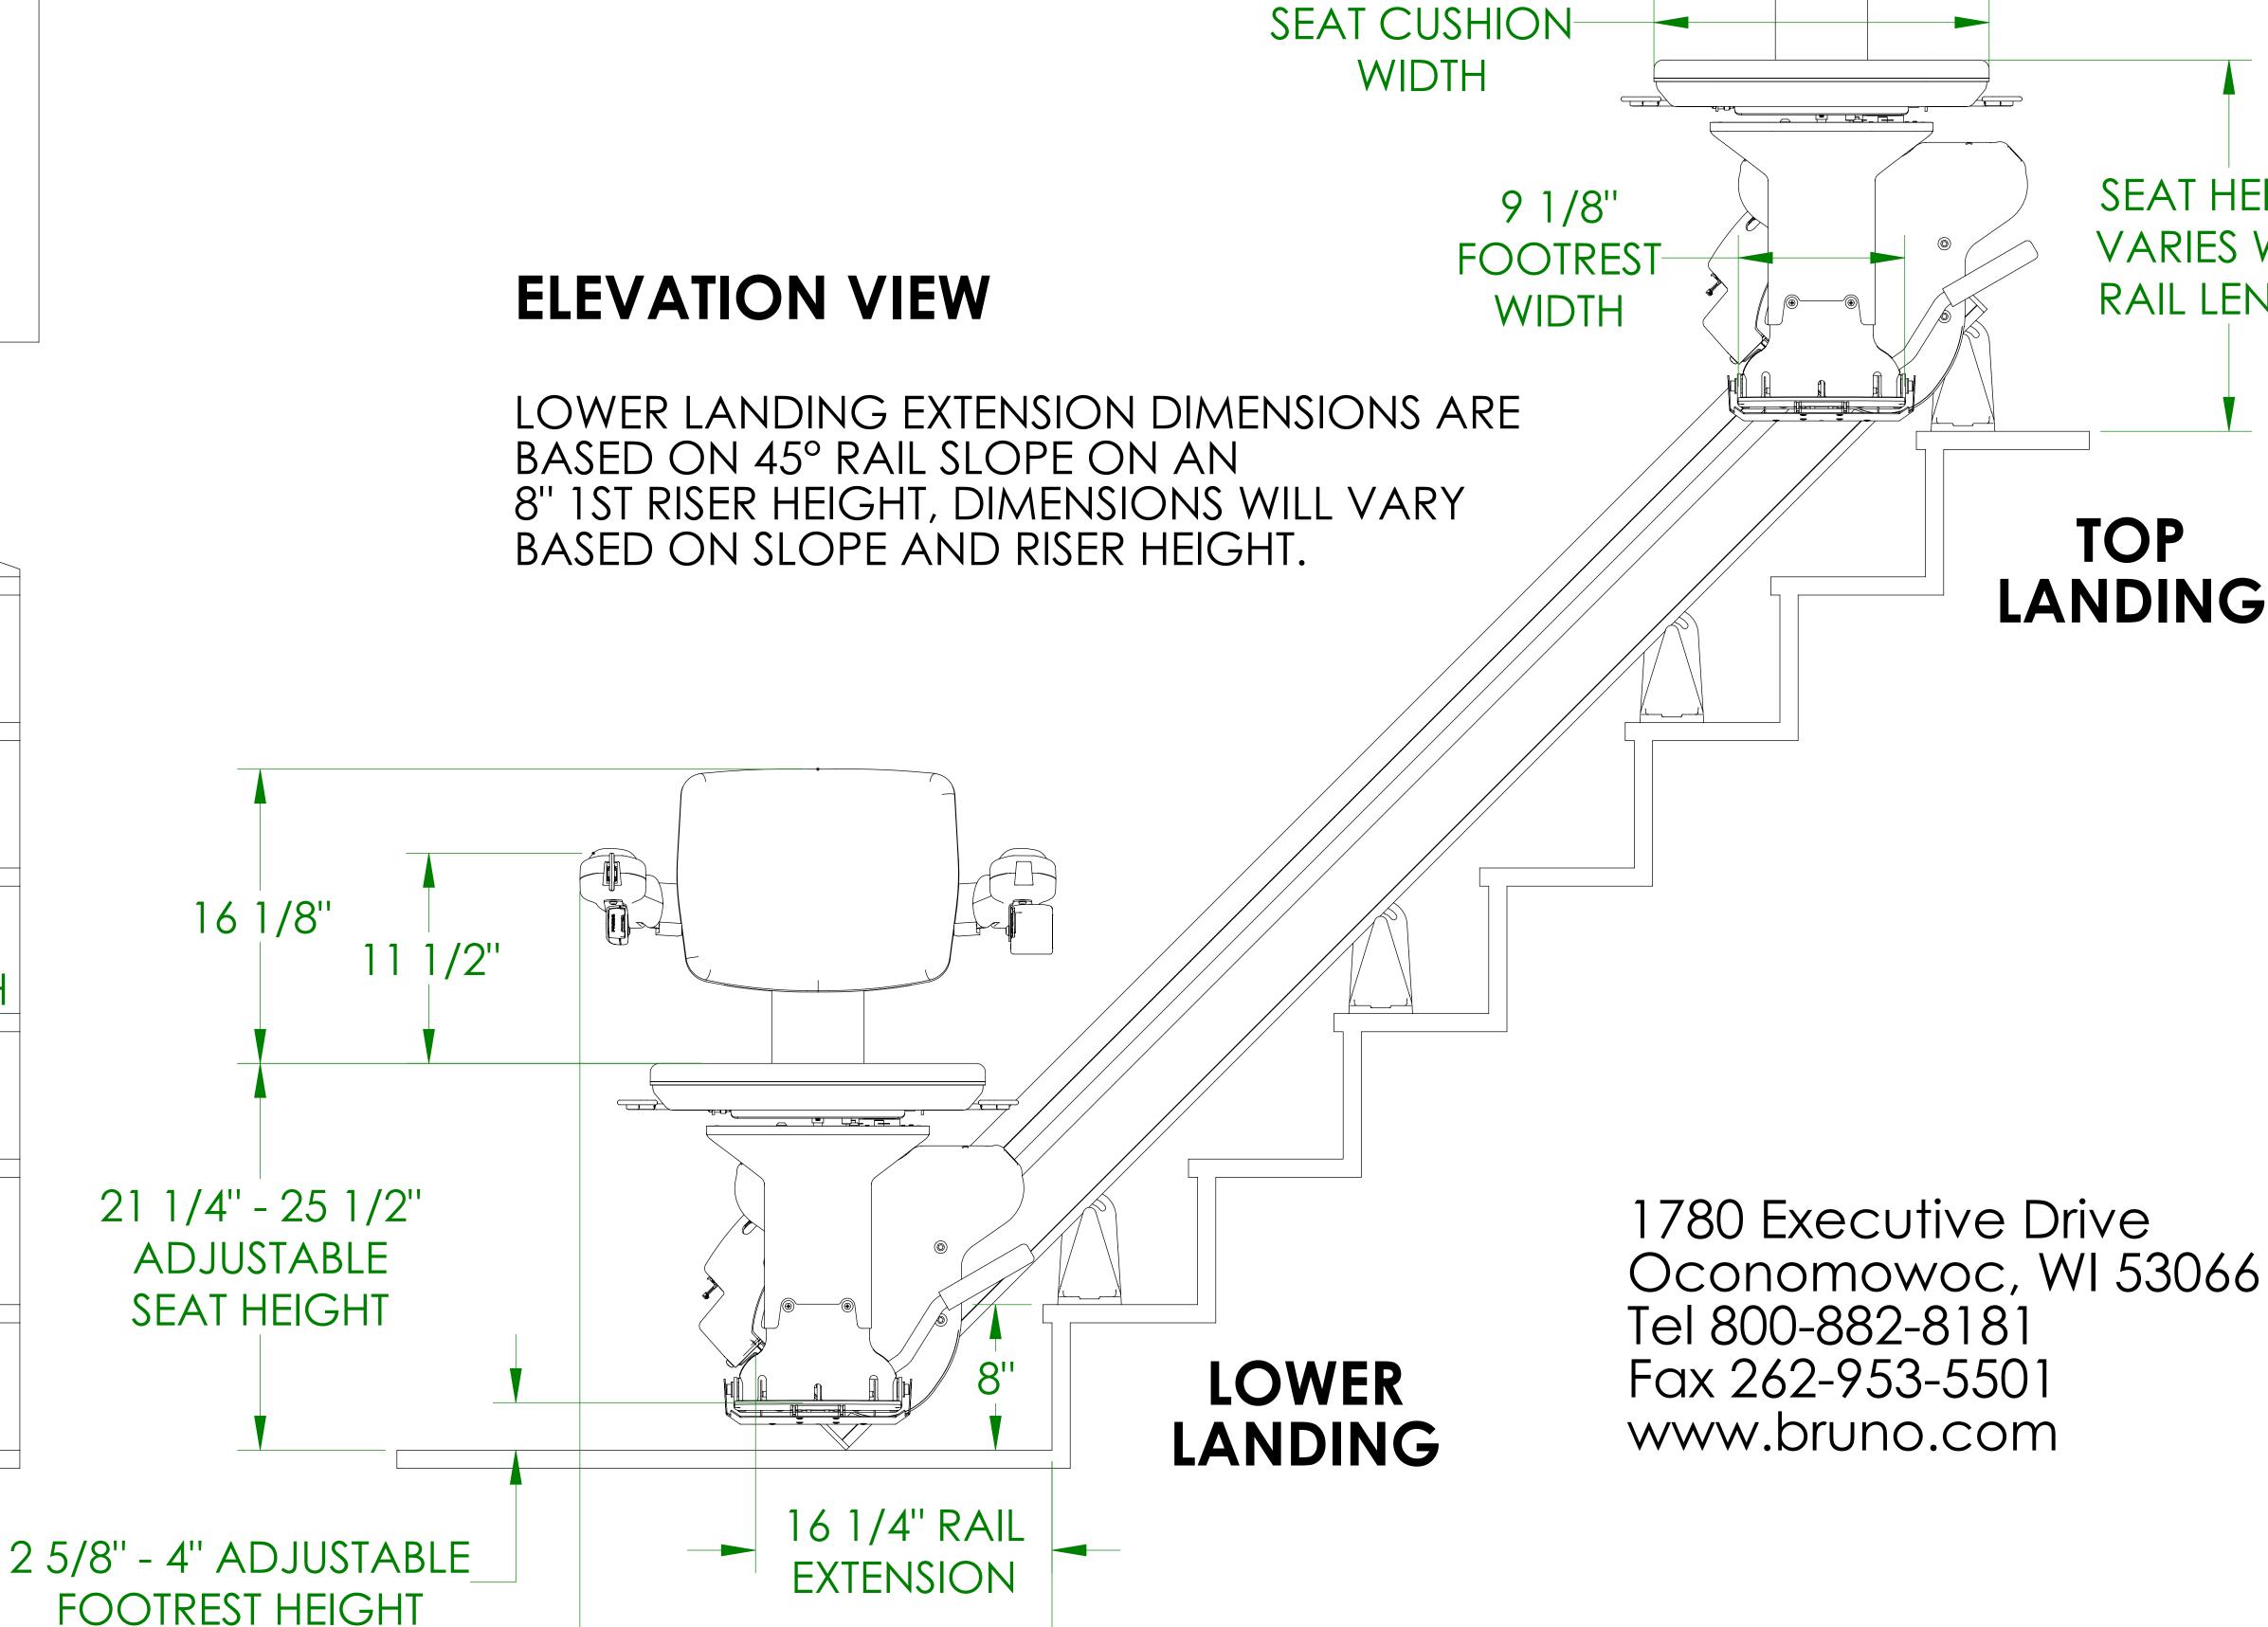

## SRE-2010 ELITE STRAIGHT INDOOR STAIRLIFT TECHNICAL APPLICATION DRAWING

15"

SEAT CUSHION-

DEPTH

TECHNICAL DATA/SPECIFICATION MODEL: SRE-2010 ELITE RATED LOAD: 400 LBS., ONE PASSENGER POWER SOURCE: 24 VOLT DC COMPRISED OF (2) 7 AMP/HR 12 VOLT SEALED BATTERIES 100-240 VOLT AC 1.5 AMP, 24 VOLT DC 2 AMP CONTINUOUS MONITORING CHARGER. DRIVE: 24 VOLT DC DIRECT DRIVE GEAR-MOTOR, 2 POLE RATED .68 HP, 58:1 RIGHT ANGLE SELF LOCKING GEARBOX, 41.5 RPM NO LOAD RPM OUTPUT SPEED. SUSPENSION: RACK & PINION - INTEGRATED 8DP GEAR RACK ON RAIL WITH A SPUR GEAR ON THE OUTPUT SHAFT OF THE GEAR BOX. BRAKING: DYNAMIC MOTOR BRAKING THROUGH THE MOTOR CONTROLLER, SELF LOCKING WORM GEAR, AND ELECTRO-MECHANICAL MOTOR BRAKE. CONTROLS: CONTINUOUS PRESSURE ARMREST SWITCH LOCATED ON THE ARM REST AND WALL MOUNTED CALL/SEND CONTROLS LOCATED AT BOTH THE TOP AND BOTTOM LANDINGS. ANGLES: 0 TO 45° (SPECIALS UP TO 50°) RIGHT OR LEFT HAND ORIENTATIONS. KEYED CONTROL ON CARRIAGE FINAL LIMIT SWITCH STANDARD **OPTIONS:** I) KEYED CALL/SEND CONTROLS, 2) COMMERCIAL PACKAGE W/OVERSPEED SAFETY BRAKE.

CUSHION

SEAT HEIGHT

**VARIES WITH** 

RAIL LENGTH

TOP

LANDING