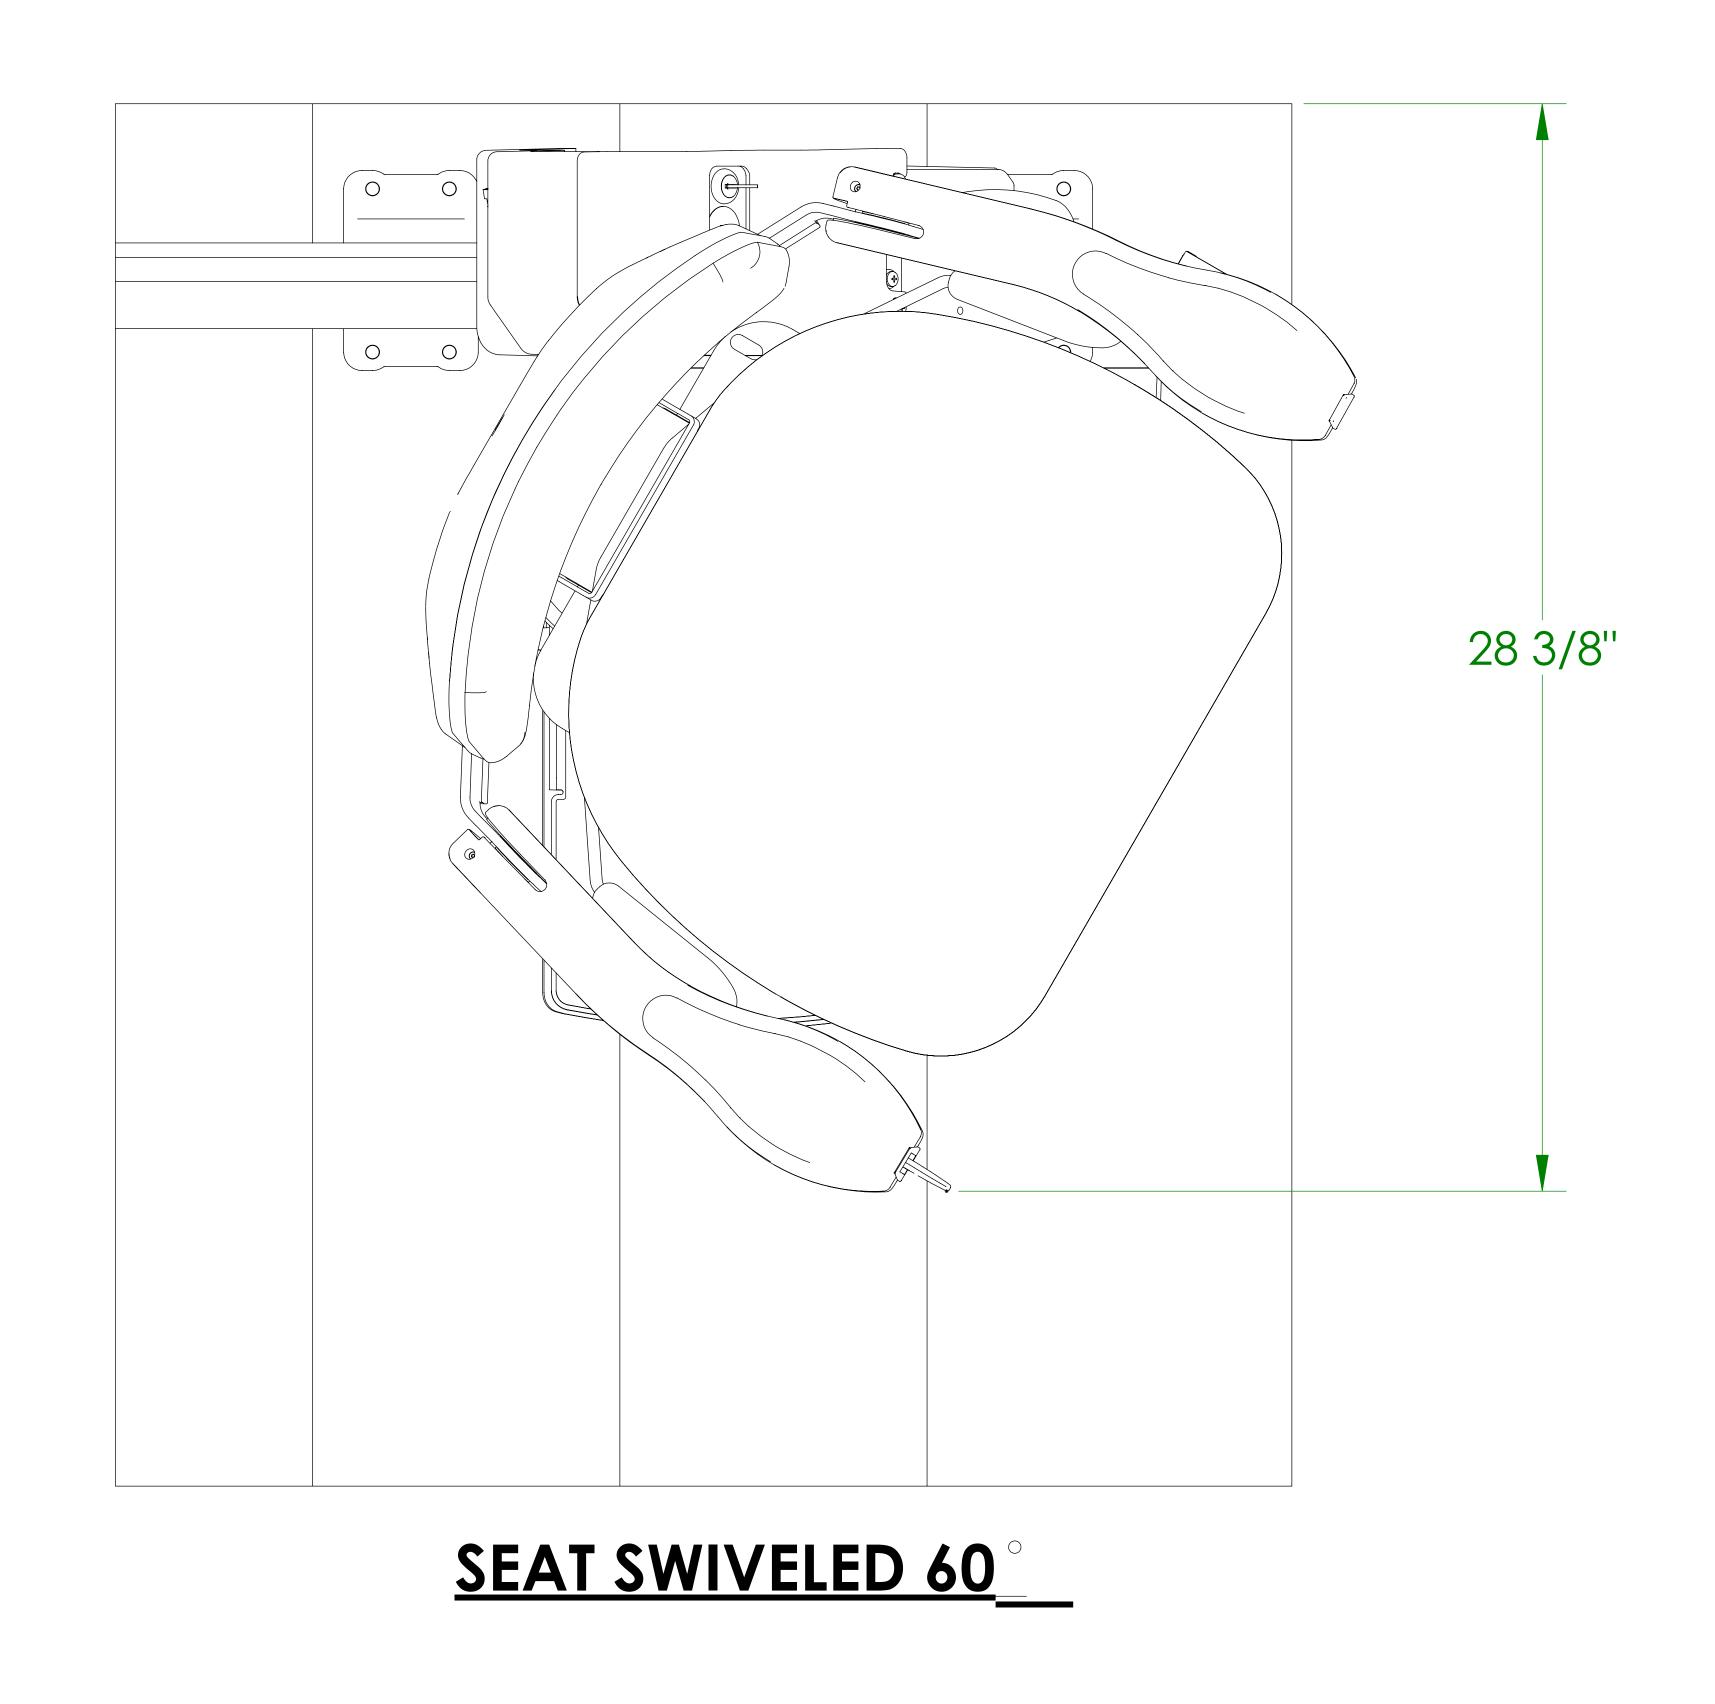

## SRE-2010 ELITE STRAIGHT INDOOR STAIRLIFT TECHNICAL APPLICATION DRAWING DISTANCE FROM WALL - SEAT SWIVELED

1780 Executive Drive Oconomowoc, WI 53066 Tel 800-882-8181 Fax 262-953-5501 www.bruno.com